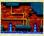

will dcfcat him most assily.













### From Agent #013 Jump Control

Our investigations in the sewers have led to some super tips with the Turtles. As these rentilian rabble rousers often find themselves in areas where the ceiling is very low, it is sometimes difficult to jump long distances without hitting the ceiling and ending up with a short jump. In the third stage, there are a few points where it is impossible to get to the other side if your Turtle jumps at his full capacity. This makes it necessary to jump shallower by tanping the A Button very lightly Jumping with less intensity will give more length and less bounce for your Turtle. If you have the NES Advantage, your character should make these jumps with the Turbo activated. This will result in a short and accurate hop.







Linhtly ter

### Throw it. Catch it

The Boomeranos have incredible outting power and long range which makes them very useful items for our heroes to carry. Weapons experts have investigated the availability of the Boomerangs and have found that while they are sometimes hard to find, the Turtles can share the Boomeranos with each other. If one of the Turtles has Boomerangs in his possession, press the B Button repeatedly so that up to three of these strong weapons will go into the air, and before they return, switch Turtles. The Turtle that you choose should not be carrying any special weapons except for his own personal defense so that he can catch the Boomerangs that his comrade sends fiving



-----Inh Turtles

### Step Over

When the gap between two ledges is only the width of on